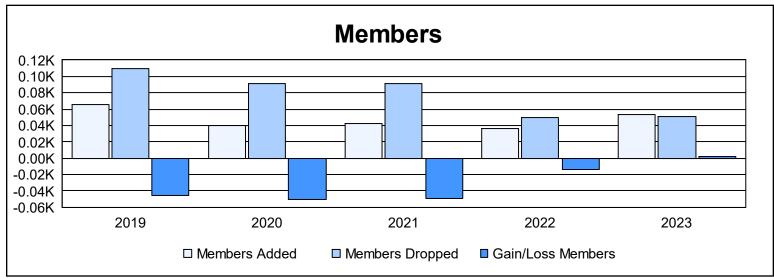

District 6 C As of June 2023 Cumulative

| Year      | New<br>Clubs | Dropped<br>Clubs | Gain/<br>Loss<br>Clubs | New<br>Members | Charter<br>Members | Reinstate<br>Members | Transfer<br>Members | Total<br>Member<br>Added | Total<br>Members<br>Dropped | Gain/<br>Loss<br>Members |
|-----------|--------------|------------------|------------------------|----------------|--------------------|----------------------|---------------------|--------------------------|-----------------------------|--------------------------|
| 2018-2019 | 1            | 2                | -1                     | 29             | 35                 | 0                    | 1                   | 65                       | 110                         | -45                      |
| 2019-2020 | 0            | 2                | -2                     | 33             | 0                  | 3                    | 4                   | 40                       | 91                          | -51                      |
| 2020-2021 | 0            | 0                | 0                      | 35             | 0                  | 4                    | 3                   | 42                       | 91                          | -49                      |
| 2021-2022 | 0            | 2                | -2                     | 29             | 0                  | 2                    | 5                   | 36                       | 50                          | -14                      |
| 2022-2023 | 0            | 0                | 0                      | 48             | 1                  | 2                    | 2                   | 53                       | 51                          | 2                        |
| Average   | 0            | 1                | -1                     | 35             | 7                  | 2                    | 3                   | 47                       | 79                          | -31                      |