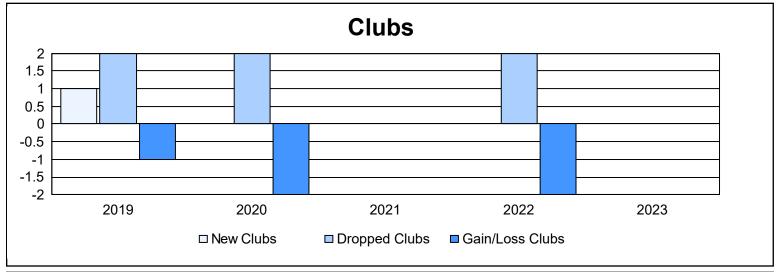

District 6 C As of June 2023 Cumulative

| Year      | New<br>Clubs | Dropped<br>Clubs | Gain/<br>Loss<br>Clubs | New<br>Members | Charter<br>Members | Reinstate<br>Members | Transfer<br>Members | Total<br>Member<br>Added | Total<br>Members<br>Dropped | Gain/<br>Loss<br>Members |
|-----------|--------------|------------------|------------------------|----------------|--------------------|----------------------|---------------------|--------------------------|-----------------------------|--------------------------|
| 2018-2019 | 1            | 2                | -1                     | 29             | 35                 | 0                    | 1                   | 65                       | 110                         | -45                      |
| 2019-2020 | 0            | 2                | -2                     | 33             | 0                  | 3                    | 4                   | 40                       | 91                          | -51                      |
| 2020-2021 | 0            | 0                | 0                      | 35             | 0                  | 4                    | 3                   | 42                       | 91                          | -49                      |
| 2021-2022 | 0            | 2                | -2                     | 29             | 0                  | 2                    | 5                   | 36                       | 50                          | -14                      |
| 2022-2023 | 0            | 0                | 0                      | 48             | 1                  | 2                    | 2                   | 53                       | 51                          | 2                        |
| Average   | 0            | 1                | -1                     | 35             | 7                  | 2                    | 3                   | 47                       | 79                          | -31                      |